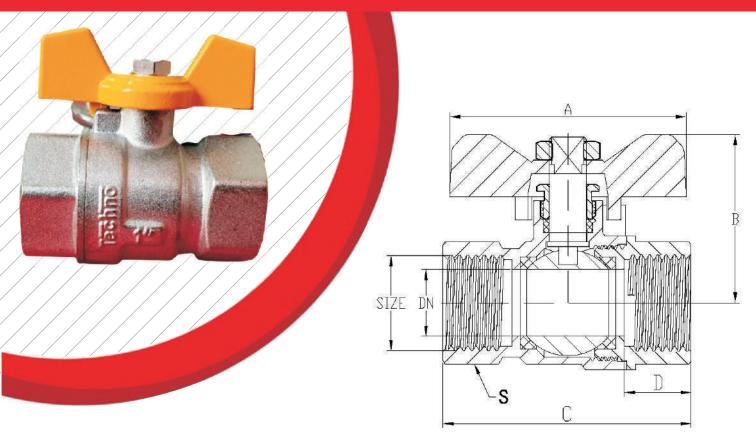

## **Specifications**

- Screwed female ends to IS 554 / BS 21 / ISO 7
- Full Bore, Two Peice Design
- · Quarter Turn, Lever Operated
- Provided with forged brass hard chrome plated ball
- Premium quality PTFE gland packing and seating

**Test Pressure (Hydrostatic)** 

• 40 kg/cm2g

Maximum working temperature

• 220°c

Suitable for

• Water, Oil, Air

| Size | Α  | В    | С    | D    | DN   | S    |
|------|----|------|------|------|------|------|
| 1/4" | 55 | 32.5 | 47   | 13   | DN08 | 18   |
| 3/8" | 55 | 32.5 | 43.5 | 10   | DN10 | 20   |
| 1/2" | 55 | 42   | 58   | 16   | DN15 | 25.7 |
| 3/4" | 55 | 52   | 66   | 17.5 | DN20 | 31.3 |
| 1"   | 90 | 60   | 70.5 | 17.5 | DN25 | 38   |