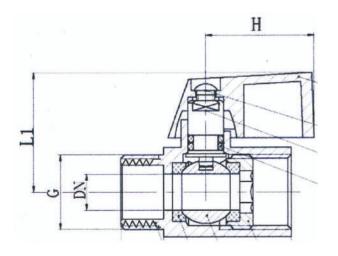

## 1015 & 1016 Forged Brass Mini Ball Valve

| Model | DN   | L    | L1   | H  | Weight |
|-------|------|------|------|----|--------|
| 1/4FM | DN08 | 42.1 | 27.5 | 22 | 70     |
| 1/4FF | DN08 | 41.3 | 27.5 | 22 | 78     |
| 3/8FM | DN10 | 40.8 | 27   | 22 | 70     |
| 3/8FF | DN10 | 45.3 | 29.5 | 22 | 72     |
| 1/2FM | DN15 | 45.9 | 29   | 22 | 95     |
| 1/2FF | DN15 | 45.3 | 29.5 | 22 | 105    |