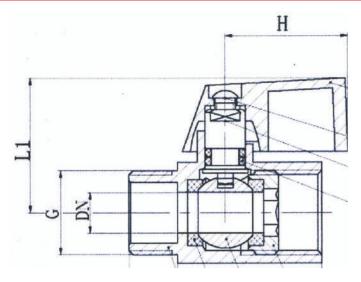

## 1015 & 1016 Forged Brass Mini Ball Valve

| Model | DN   | L    | L1   | H  | Weight |
|-------|------|------|------|----|--------|
| 1/4FM | DN08 | 42.1 | 27.5 | 22 | 70     |
| 1/4FF | DN08 | 41.3 | 27.5 | 22 | 78     |
| 3/8FM | DN10 | 40.8 | 27   | 22 | 70     |
| 3/8FF | DN10 | 45.3 | 29.5 | 22 | 72     |
| 1/2FM | DN15 | 45.9 | 29   | 22 | 95     |
| 1/2FF | DN15 | 45.3 | 29.5 | 22 | 105    |