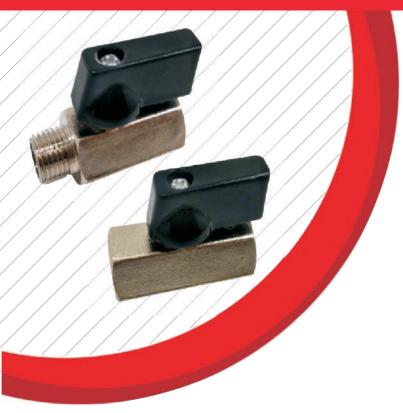

## 1015 & 1016 Forged Brass Mini Ball Valve

| Model | DN   | L    | L1   | H  | Weight |
|-------|------|------|------|----|--------|
| 1/4FM | DN08 | 42.1 | 27.5 | 22 | 70     |
| 1/4FF | DN08 | 41.3 | 27.5 | 22 | 78     |
| 3/8FM | DN10 | 40.8 | 27   | 22 | 70     |
| 3/8FF | DN10 | 45.3 | 29.5 | 22 | 72     |
| 1/2FM | DN15 | 45.9 | 29   | 22 | 95     |
| 1/2FF | DN15 | 45.3 | 29.5 | 22 | 105    |

## **Specifications**

- Screwed MM & FF Ends as per IS 554 / BS 21 / ISO 7
- Full Bore, Two Piece Design
- Quarter Turn, Lever Operated
- Provided with forged brass hard chrome plated ball
- Premium quality PTFE gland packing and seating