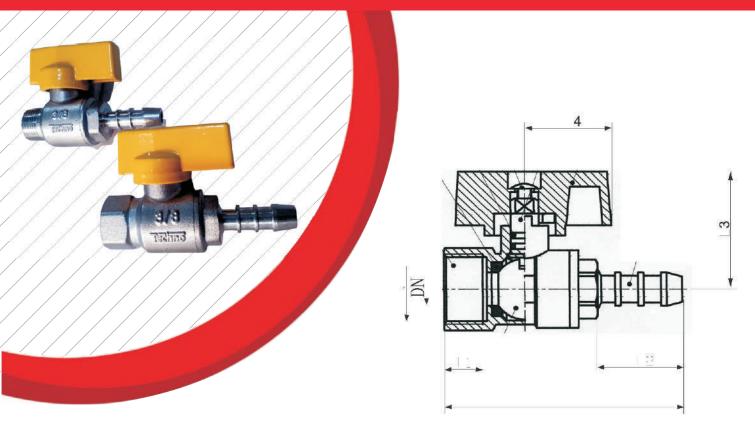

## 1105F & 1108M Forged Brass Nozzle Valve Nickel Plated

## **Specifications**

- Screwed Male Ends as per IS 554 / BS 21/ISO7
- Screwed Female Ends as per IS 554 / BS 21/ISO 7
- Full Bore, Two Peice Design
- · Quarter Turn, Lever Operated
- Provided with forged brass hard chrome plated ball
- Premium quality PTFE gland packing and seating

## **1105 FEMALE**

| Size     | L  | L1 | L2   | L3   | L4 | DN   | Weight |
|----------|----|----|------|------|----|------|--------|
| G 1/4" F | 65 | 9  | 22.5 | 35   | 28 | DN08 | 112    |
| G 3/8"F  | 65 | 10 | 22.5 | 35   | 28 | DN10 | 112    |
| G 1/2"F  | 68 | 12 | 23   | 35.5 | 28 | DN15 | 118    |