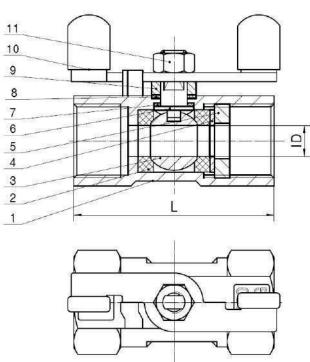

| Material List |                |           |           |           |  |  |  |  |
|---------------|----------------|-----------|-----------|-----------|--|--|--|--|
| No.           | Component Name | Material  |           |           |  |  |  |  |
| 1             | Body           | CF8M      | CF8       | WCB       |  |  |  |  |
| 2             | Seat           | PTFE/RTFE | PTFE/RTFE | PTFE/RTFE |  |  |  |  |
| 3             | Ball           | SS316     | SS304     | SS304     |  |  |  |  |
| 4             | Stem           | SS316     | SS304     | SS304     |  |  |  |  |
| 5             | Gasket         | SS304     | SS304     | SS304     |  |  |  |  |
| 6             | End Cap        | SS316     | SS304     | SS304     |  |  |  |  |
| 7             | Thrust Washer  | PTFE      | PTFE      | SS202     |  |  |  |  |
| 8             | Packing        | PTFE      | PTFE      | SS202     |  |  |  |  |
| 9             | Packing Gland  | SS304     | SS301     | SS202     |  |  |  |  |
| 10            | Handle         | SS301     | SS304     | SS202     |  |  |  |  |
| 11            | Spring Washer  | SS304     | SS304     | PTFE      |  |  |  |  |
| 12            | Hex Nut        | SS304     | SS301     | PTFE      |  |  |  |  |
| 13            | Lock           | SS202     | SS202     | S202      |  |  |  |  |

| Dimension List |    |      |    |    |     |  |  |  |
|----------------|----|------|----|----|-----|--|--|--|
| NPS            | DN | ID   | L  | Н  | W   |  |  |  |
| 1/4"           | 6  | 5    | 40 | 28 | 70  |  |  |  |
| 3/8"           | 10 | 7    | 44 | 28 | 72  |  |  |  |
| 1/2"           | 15 | 9.2  | 57 | 39 | 90  |  |  |  |
| 3/4"           | 20 | 12.5 | 60 | 40 | 95  |  |  |  |
| 1"             | 25 | 15   | 71 | 47 | 107 |  |  |  |