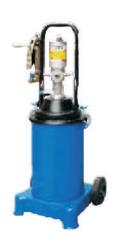

| Model | Length of<br>Connecting Pole | Accessory In Barrel                                                                    | Barrel Height<br>and Diameter | Net Weight | Gross Weight |
|-------|------------------------------|----------------------------------------------------------------------------------------|-------------------------------|------------|--------------|
|       | mm                           |                                                                                        | mm                            | KGS        | KGS          |
| GP12  | 400                          | 1pc pressure oil spring<br>1pc ø219mm plastic pressure oil plate                       | 324Xø222                      | 12.50      | 13.50        |
| GP20  | 400                          | 1pc pressure oil spring<br>1pc ø284mm plastic pressure oil plate                       | 350Xø286                      | 14.00      | 15.00        |
| GP30  | 440                          | 1pc pressure oil spring<br>1set ø325mm rubber and steel pressure<br>oil plate assembly | 370Xø365                      | 15.20      | 16.20        |
| GP45  | 440                          | 1pc pressure oil spring<br>1set ø282mm rubber and steel pressure<br>oil plate assembly | 430Xø325                      | 17.10      | 18.10        |

Each grease injector including 1pc sprayer and 1 pc 4M x 6mm x 14.5mm high pressure rubber hose

12 L Barrel Capacity

GP12

20 L Barrel Capacity **GP20** 

30 L Barrel Capacity **GP30** 

45 L Barrel Capacity **GP45**