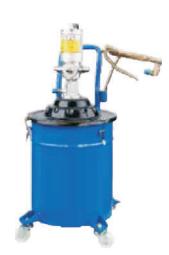

| Model | Length of<br>Connecting Pole | Accessory In Barrel                                                                    | Barrel Height<br>and Diameter | Net Weight | Gross Weight |
|-------|------------------------------|----------------------------------------------------------------------------------------|-------------------------------|------------|--------------|
|       | mm                           |                                                                                        | mm                            | KGS        | KGS          |
| GP12  | 400                          | 1pc pressure oil spring<br>1pc ø219mm plastic pressure oil plate                       | 324Xø222                      | 12.50      | 13.50        |
| GP20  | 400                          | 1pc pressure oil spring<br>1pc ø284mm plastic pressure oil plate                       | 350Xø286                      | 14.00      | 15.00        |
| GP30  | 440                          | 1pc pressure oil spring<br>1set ø325mm rubber and steel pressure<br>oil plate assembly | 370Xø365                      | 15.20      | 16.20        |
| GP45  | 440                          | 1pc pressure oil spring<br>1set ø282mm rubber and steel pressure<br>oil plate assembly | 430Xø325                      | 17.10      | 18.10        |

Each grease injector including 1pc sprayer and 1 pc 4M x 6mm x 14.5mm high pressure rubber hose

12 L Barrel Capacity

GP12

20 L Barrel Capacity **GP20** 

30 L Barrel Capacity **GP30** 

45 L Barrel Capacity **GP45**