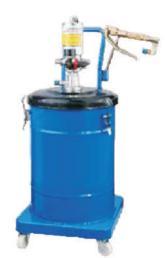

| Model | Length of<br>Connecting Pole | Accessory In Barrel                                                                    | Barrel Height<br>and Diameter | Net Weight | Gross Weight |
|-------|------------------------------|----------------------------------------------------------------------------------------|-------------------------------|------------|--------------|
|       | mm                           |                                                                                        | mm                            | KGS        | KGS          |
| GP12  | 400                          | 1pc pressure oil spring<br>1pc ø219mm plastic pressure oil plate                       | 324Xø222                      | 12.50      | 13.50        |
| GP20  | 400                          | 1pc pressure oil spring<br>1pc ø284mm plastic pressure oil plate                       | 350Xø286                      | 14.00      | 15.00        |
| GP30  | 440                          | 1pc pressure oil spring<br>1set ø325mm rubber and steel pressure<br>oil plate assembly | 370Xø365                      | 15.20      | 16.20        |
| GP45  | 440                          | 1pc pressure oil spring<br>1set ø282mm rubber and steel pressure<br>oil plate assembly | 430Xø325                      | 17.10      | 18.10        |

Each grease injector including 1pc sprayer and 1 pc 4M x 6mm x 14.5mm high pressure rubber hose

12 L Barrel Capacity

GP12

20 L Barrel Capacity **GP20** 

30 L Barrel Capacity **GP30** 

45 L Barrel Capacity **GP45**