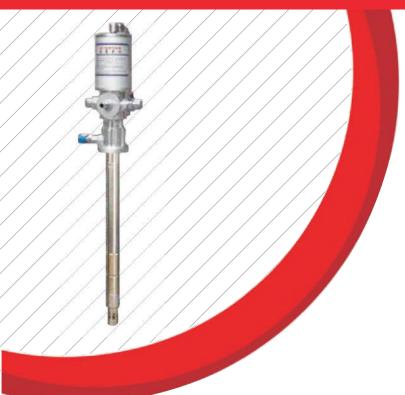

## **Specifications**

## Model : GP

| Compression Ratio | 50:1                    |
|-------------------|-------------------------|
| Air Pressure      | 6-8BAR,87-116PSI        |
| Pump Capacity     | 0.85L/MIN               |
| Outlet Pressure   | 300-400BAR,4350-5800PSI |