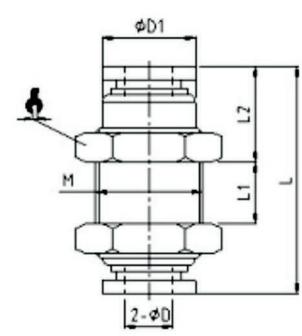

| MODEL | ØD | ØD1 | M     | L    | L1   | L2   | <b>B</b> |
|-------|----|-----|-------|------|------|------|----------|
| 04    | 4  | 10  | M12X1 | 30.5 | 9.5  | 10   | 14       |
| 06    | 6  | 12  | M14X1 | 31   | 7.5  | 10.6 | 17       |
| 08    | 8  | 14  | M16X1 | 34.5 | 6.5  | 12   | 19       |
| 10    | 10 | 17  | M20X1 | 41.5 | 11.5 | 12   | 24       |
| 12    | 12 | 20  | M22X1 | 44.5 | 12.5 | 13.5 | 26       |
| 14    | 14 | 22  | M24X1 | 45   | 14   | 12.5 | 27       |
| 16    | 16 | 24  | M26X1 | 48   | 16   | 13.5 | 29       |