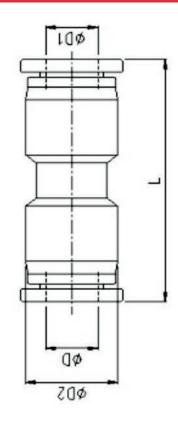

| MODEL | ØD | ØD1 | ØD2  | ØD3  | L    |
|-------|----|-----|------|------|------|
| PUC04 | 4  | 4   | 11.5 | 11.5 | 34   |
| PUC06 | 6  | 6   | 13.5 | 13.5 | 35.5 |
| PUC08 | 8  | 8   | 15   | 15   | 38.5 |
| PUC10 | 10 | 10  | 19   | 19   | 48   |
| PUC12 | 12 | 12  | 21.5 | 21.5 | 49   |
| PUC14 | 14 | 14  | 23.5 | 23.5 | 48   |
| PUC15 | 15 | 15  | 26.5 | 26.5 | 64   |
| PUC16 | 16 | 16  | 26.5 | 26.5 | 64   |