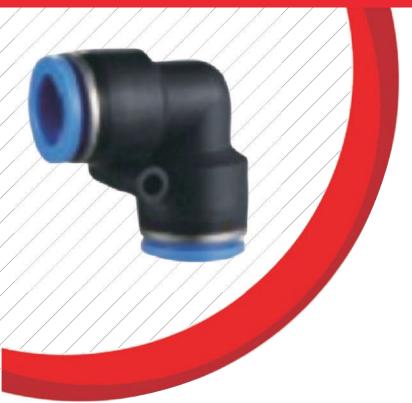

## **PNEUMATIC FITTINGS** PUL(Pneumatic Equal Elbow)

## **Features**

- One-touch tube fittings are used in pneumatic piping.
- The tube fittings come in a wide variety of models to meet all your needs in pneumatic piping.
- Even after installation, the direction of the tube can be changed freely.
- Nickel-Plated metal body ensures anticorrosion and anti-contamination.
- All R and NPT threads are pre-coated sealant.