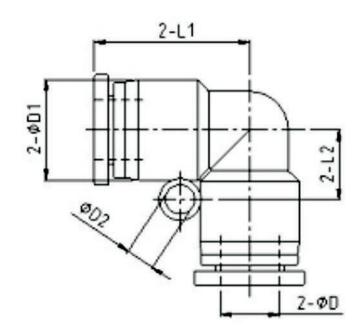

| MODEL | ØD | ØD1  | ØD2 | L1   | L2   |
|-------|----|------|-----|------|------|
| PUL04 | 4  | 11.5 | 3.2 | 19   | 7    |
| PUL06 | 6  | 13.5 | 3.2 | 19.2 | 8    |
| PUL08 | 8  | 15   | 3.2 | 22.5 | 10   |
| PUL10 | 10 | 19   | 4.2 | 27.8 | 12   |
| PUL12 | 12 | 21.5 | 4.2 | 29.5 | 13.5 |
| PUL14 | 14 | 23.5 |     | 30.5 |      |
| PUL15 | 15 | 26.5 |     | 33   |      |
| PUL16 | 16 | 26.5 |     | 55   |      |