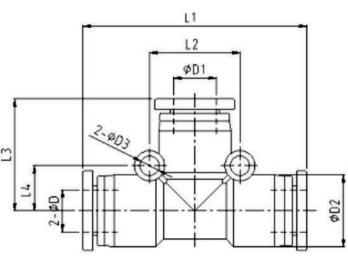

| MODEL | ØD | ØD1 | ØD2  | ØD3 | L1 | L2 | L3   | L4   |
|-------|----|-----|------|-----|----|----|------|------|
| PUT04 | 4  | 4   | 11.5 | 3.2 | 38 | 14 | 19   | 7    |
| PUT06 | 6  | 6   | 13.5 | 3.2 | 39 | 16 | 19.2 | 8    |
| PUT08 | 8  | 8   | 15   | 3.2 | 45 | 18 | 22.5 | 9    |
| PUT10 | 10 | 10  | 19   | 4.2 | 57 | 24 | 27.8 | 12   |
| PUT12 | 12 | 12  | 21.5 | 4.3 | 59 | 27 | 29.5 | 13.5 |
| PUT14 | 14 | 14  | 23.5 |     | 59 |    | 29.5 |      |
| PUT15 | 15 | 15  | 26.5 |     | 64 |    | 32   |      |
| PUT16 | 16 | 16  | 26.5 |     | 64 |    | 32   |      |