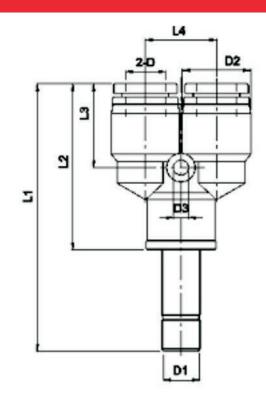

| MODEL | ØD | ØD1 | ØD2  | ØD3 | L1   | L2   | L3   | L4 |
|-------|----|-----|------|-----|------|------|------|----|
| PYJ04 | 4  | 4   | 11.5 | 3.2 | 52.5 | 33.5 | 14.5 | 11 |
| PYJ06 | 6  | 6   | 13.5 | 3.2 | 53.8 | 34.8 | 15   | 13 |
| PYJ08 | 8  | 8   | 15   | 3.2 | 57.8 | 37.3 | 18   | 15 |
| PYJ10 | 10 | 10  | 19   | 4.2 | 71   | 46.5 | 21   | 18 |
| PYJ12 | 12 | 12  | 21.5 | 4.2 | 75.5 | 49.5 | 21.5 | 21 |