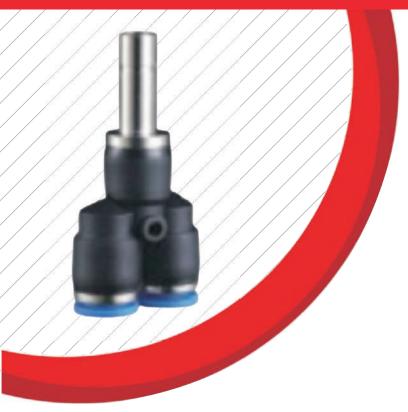

## PNEUMATIC FITTINGS PYJ (Pneumatic Plug In Y Connection)

## **Features**

- One-touch tube fittings are used in pneumatic piping.
- The tube fittings come in a wide variety of models to meet all your needs in pneumatic piping.
- Even after installation, the direction of the tube can be changed freely.
- Nickel-Plated metal body ensures anticorrosion and anti-contamination.
- All R and NPT threads are pre-coated sealant.