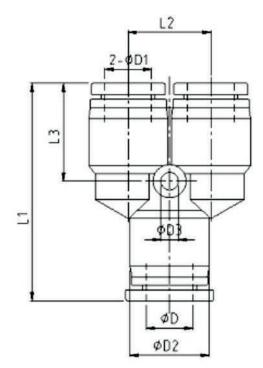

| MODEL | ØD | R  | L1   | L2  | L3   | ØD1 | ろ    |
|-------|----|----|------|-----|------|-----|------|
| PY04  | 4  | 4  | 11.5 | 3.2 | 36.5 | 11  | 14.5 |
| PY06  | 6  | 6  | 13.5 | 3.2 | 37.5 | 13  | 15   |
| PY08  | 8  | 8  | 15   | 3.2 | 39.8 | 15  | 18   |
| PY10  | 10 | 10 | 19   | 4.2 | 50   | 18  | 21   |
| PY12  | 12 | 12 | 21.5 | 4.2 | 53   | 21  | 21.5 |
| PY16  | 16 | 16 | 26.5 | 4.3 | 58.5 | 25  | 22   |