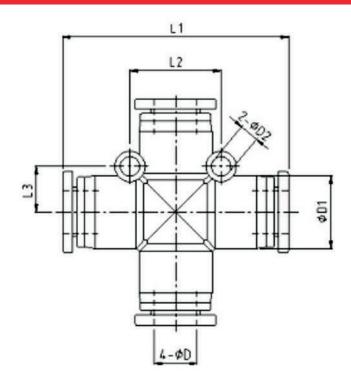

| MODEL | ØD | ØD1  | ØD2 | L1 | L2 | L3   |
|-------|----|------|-----|----|----|------|
| PZA04 | 4  | 11.5 | 3.2 | 38 | 14 | 7    |
| PZA06 | 6  | 13.5 | 3.2 | 39 | 16 | 8    |
| PZA08 | 8  | 15   | 3.2 | 45 | 18 | 9    |
| PZA10 | 10 | 19   | 4.2 | 57 | 24 | 12   |
| PZA12 | 12 | 21.5 | 4.3 | 59 | 27 | 13.5 |
| PZA14 | 14 | 26.5 | 4.5 | 68 | 31 | 17   |
| PZA16 | 16 | 30   | 4.7 | 77 | 35 | 20   |