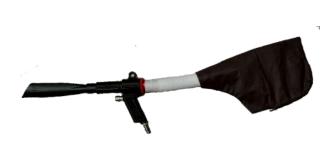

## Wonder-Gun W101

## What's Wonder-Gun W101?

Wonder-Gun is a new type of air gun that uses compressed air for blow off, suction, and for transfer of materials. Wonder-Gun adopts the special jet system, which is a way of bringing out the full power of the compressed air. There are no worries that materials might get clogged inside the Wonder-Gun as it doesn't have any interior restrictions.

Min ID of W101 is  $\varphi$ 22. By replacing the direction of suction nozzle, you can use Wonder-Gun for transferring, cooling, exhaust as well as for blow off or suction. Wonder-Gun W101 has comfortable handgrip so it is easy to use for cleaning chips or transferring grains.

### **Suction**

Wonder-Gun sucks various kinds of things through the suction opening. By attaching a dust bag, it can be used as a cleaner.

## **Transportation**

By attaching hoses on both side, Wonder-Gun can be used for transferring process. Mounting models(W101) series are convenient.