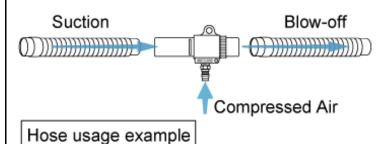

## **Examples of Use**

## **Transportation**

By attaching hoses on both side, Wonder-Gun can be used for transferring process. Mounting models(W101) series are convenient.