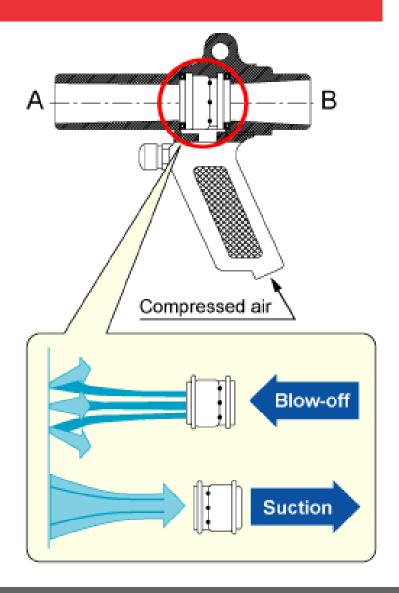

## Suction nozzle mechanism

### For Blow-off

Place the suction nozzle shown as Blowoff in the right drawing. Then start operation. The air goes into the gun from side B together with the compressed air, and a strong air flow is blasted in spirals from the holes in the nozzle to side A.

## **For Suction**

Place the suction nozzle shown as Suction in the right drawing. Then start operation. The air goes into the gun from side A together with the compressed air, and a large amount of air flow is sucked in spirals from the holes on the nozzle to side B. In this operation, Wonder-Gun can be used as a cleaner.