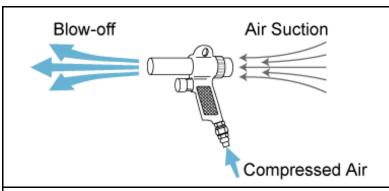

### For Blow-off

Place the suction nozzle shown as Blowoff in the right drawing. Then start operation. The air goes into the gun from side B together with the compressed air, and a strong air flow is blasted in spirals from the holes in the nozzle to side A.

## **For Suction**

Place the suction nozzle shown as Suction in the right drawing. Then start operation. The air goes into the gun from side A together with the compressed air, and a large amount of air flow is sucked in spirals from the holes on the nozzle to side B. In this operation, Wonder-Gun can be used as a cleaner.

### **Blow-off**

Wonder-Gun makes use of both compressed air and air from outside which is several times as effective as the compressed air. This structure makes Wonder-Gun blow powerfully.

### **Suction**

Wonder-Gun sucks various kinds of things through the suction opening. By attaching a dust bag, it can be used as a cleaner.