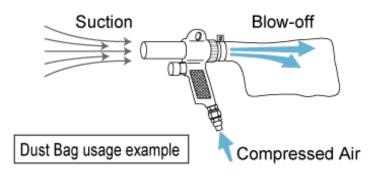

### **Suction**

Wonder-Gun sucks various kinds of things through the suction opening. By attaching a dust bag, it can be used as a cleaner.

## **Transportation**

By attaching hoses on both side, Wonder-Gun can be used for transferring process. Mounting models(W101) series are convenient.